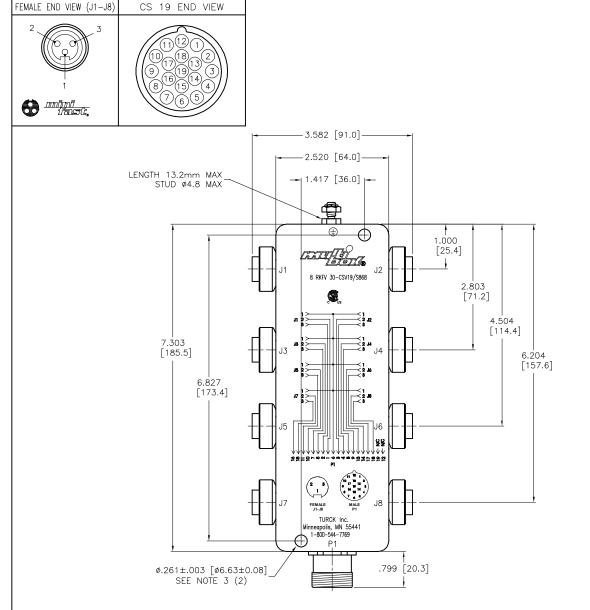

## SOURCE DRAWING - FOR REFERENCE ONLY

8 RKFV 30-CSV19/S868

U2-03955

3000 CAMPUS DRIVE MINNEAPOLIS, MN 55441 1-800-544-7769

(763) 553-7300

(763) 553-0708 fax www.turck.us

REV

SHEET 1 OF 1

## <u>NOTES</u>

- 1. USE MATING CORDSET CKM 19-17-\*/S867.
- 2. BOX HEIGHT = 1.36 [34.5] NOMINAL.
- 3. CLEARANCE HOLE FOR 1/4-20 MOUNTING SCREWS (NOT INCLUDED).
- 4. "/S868 DESIGNATES SPECIAL PIN-OUT PER CUSTOMER REQUIREMENT.
- 5. PACKAGING TO INCLUDE EIGHT (8) DUST COVERS (P/N 10130106).

| С   | UPDATE DIM & SPECS | NF | 09/03/21 | 77003   |
|-----|--------------------|----|----------|---------|
| REV | DESCRIPTION        | BY | DATE     | ECO NO. |

| 1.<br>2.<br>3.<br>4. | PROJECTION                                                                                          | CONFIDE<br>PROPEI<br>INC.<br>DOCUM<br>WRITTEN | ENTIAL AND THE RTY OF TURCK USE OF THIS MENT WITHOUT PERMISSION IS ROHIBITED. |                           |                | C     |
|----------------------|-----------------------------------------------------------------------------------------------------|-----------------------------------------------|-------------------------------------------------------------------------------|---------------------------|----------------|-------|
| MATERIAL             |                                                                                                     | DRFT                                          | RDS                                                                           | DATE 04/20/05             | DESCRIPTION 8  | RKI   |
|                      | ALL DIMENSIONS DISPLAYED ON THIS DRAWING ARE FOR REFERENCE ONLY  CONTACT TURCK FOR MORE INFORMATION | APVD                                          |                                                                               | SCALE NTS                 | 0              | IXIXI |
|                      |                                                                                                     | UNIT OF MEASUREMENT                           |                                                                               |                           | IDENTIFICATION | NO.   |
| FINISH               |                                                                                                     | ı                                             | NCH [ MIL                                                                     |                           |                |       |
|                      |                                                                                                     |                                               |                                                                               | DO NOT SCALE THIS DRAWING |                |       |