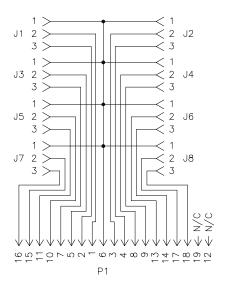

## <u>NOTES</u>

- 1. USE MATING CORDSET CKM 19-17-\*/S867.
- 2. BOX HEIGHT = 1.36 [34.5] NOMINAL.
- 3. CLEARANCE HOLE FOR 1/4-20 MOUNTING SCREWS (NOT INCLUDED).
- 4. "/S868 DESIGNATES SPECIAL PIN-OUT PER CUSTOMER REQUIREMENT.
- 5. PACKAGING TO INCLUDE EIGHT (8) DUST COVERS (P/N 10130106).